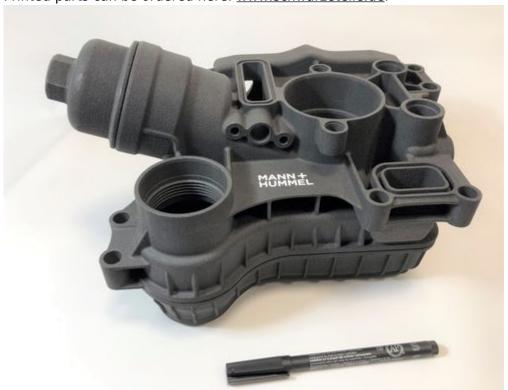

As a black colored Polyamide 12 powder LUVOSINT PA12 9270 BK is perfectly suitable for automotive applications but also for industrial manufacturing of black components in general. In addition, LUVOSINT PA12 9270 BK material is a sustainable improvement of current PA12 materials in the market; almost 50% of the part bed powder generated with traditional sintering powders is waste that cannot be reused in the process. LUVOSINT PA12 9270 BK can be recycled entirely in the following print jobs. This avoids waste and makes PA12 laser sintering much more cost effective. Printed parts can be ordered here: <a href="https://www.schwarzeteile.de">www.schwarzeteile.de</a>.